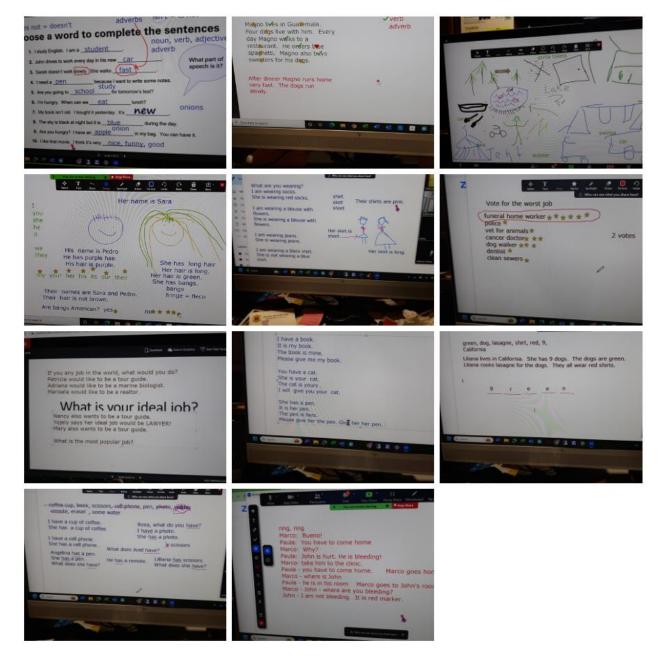

## <u>Spotlight of the Month:</u> Level 1 Morning Teacher – Patricia

(2023) Patricia has been teaching ESL at CLUES since 2007 and we are so thankful for all she has done for our students. She first started with our in-person classes and now continues to teach virtually via zoom. Patricia constantly refreshes her teaching approach with creative and engaging activities. On zoom Patricia enjoys using the digital whiteboard for a variety of activities such as storytelling and word searches. Often she will have students generate a list of words based on a question, then use those words to play a game while practicing spelling. Below you can appreciate some of the images taken from her classes. As you can see, her classes are very personalized, comprehensible and fun! Thank you Patricia!